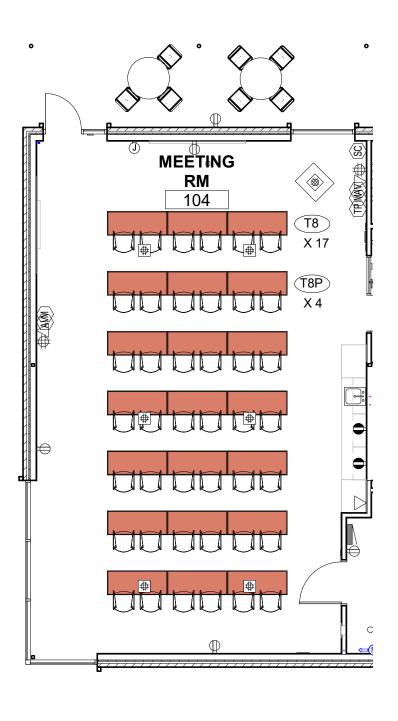

MEETING ROOM TABLE LAYOUT 1/8" = 1'-0"

LEVEL 1 - FURNITURE PLAN 1 F1.00 1/8" = 1'-0"

## **FURNITURE GENERAL NOTES**

- 1 ALL FURNITURE INDICATED BY SYMBOL IS PROVIDED, DELIVERED AND INSTALLED BY FURNITURE CONTRACTOR.
- 2 REFER TO PROJECT MANUAL FOR FURNITURE INFORMATION
- AND QUANTITIES. 3 METAL SHELVING SHOWN IS DETAILED ON A10.01

## FURNITURE PLAN LEGEND

|           | FURNITURE                                                                                                 |
|-----------|-----------------------------------------------------------------------------------------------------------|
|           | EXISTING FURNITURE TO BE REUSED                                                                           |
|           | FURNITURE BY OTHERS                                                                                       |
| <b>C#</b> | INDICATES FURNITURE LIST ITEM FOR THIS DRAWING ONLY.<br>FURNITURE FOR REFERENCE ONLY AND NOT IN CONTRACT. |
| $\oplus$  | FLOOR BOX LOCATION                                                                                        |