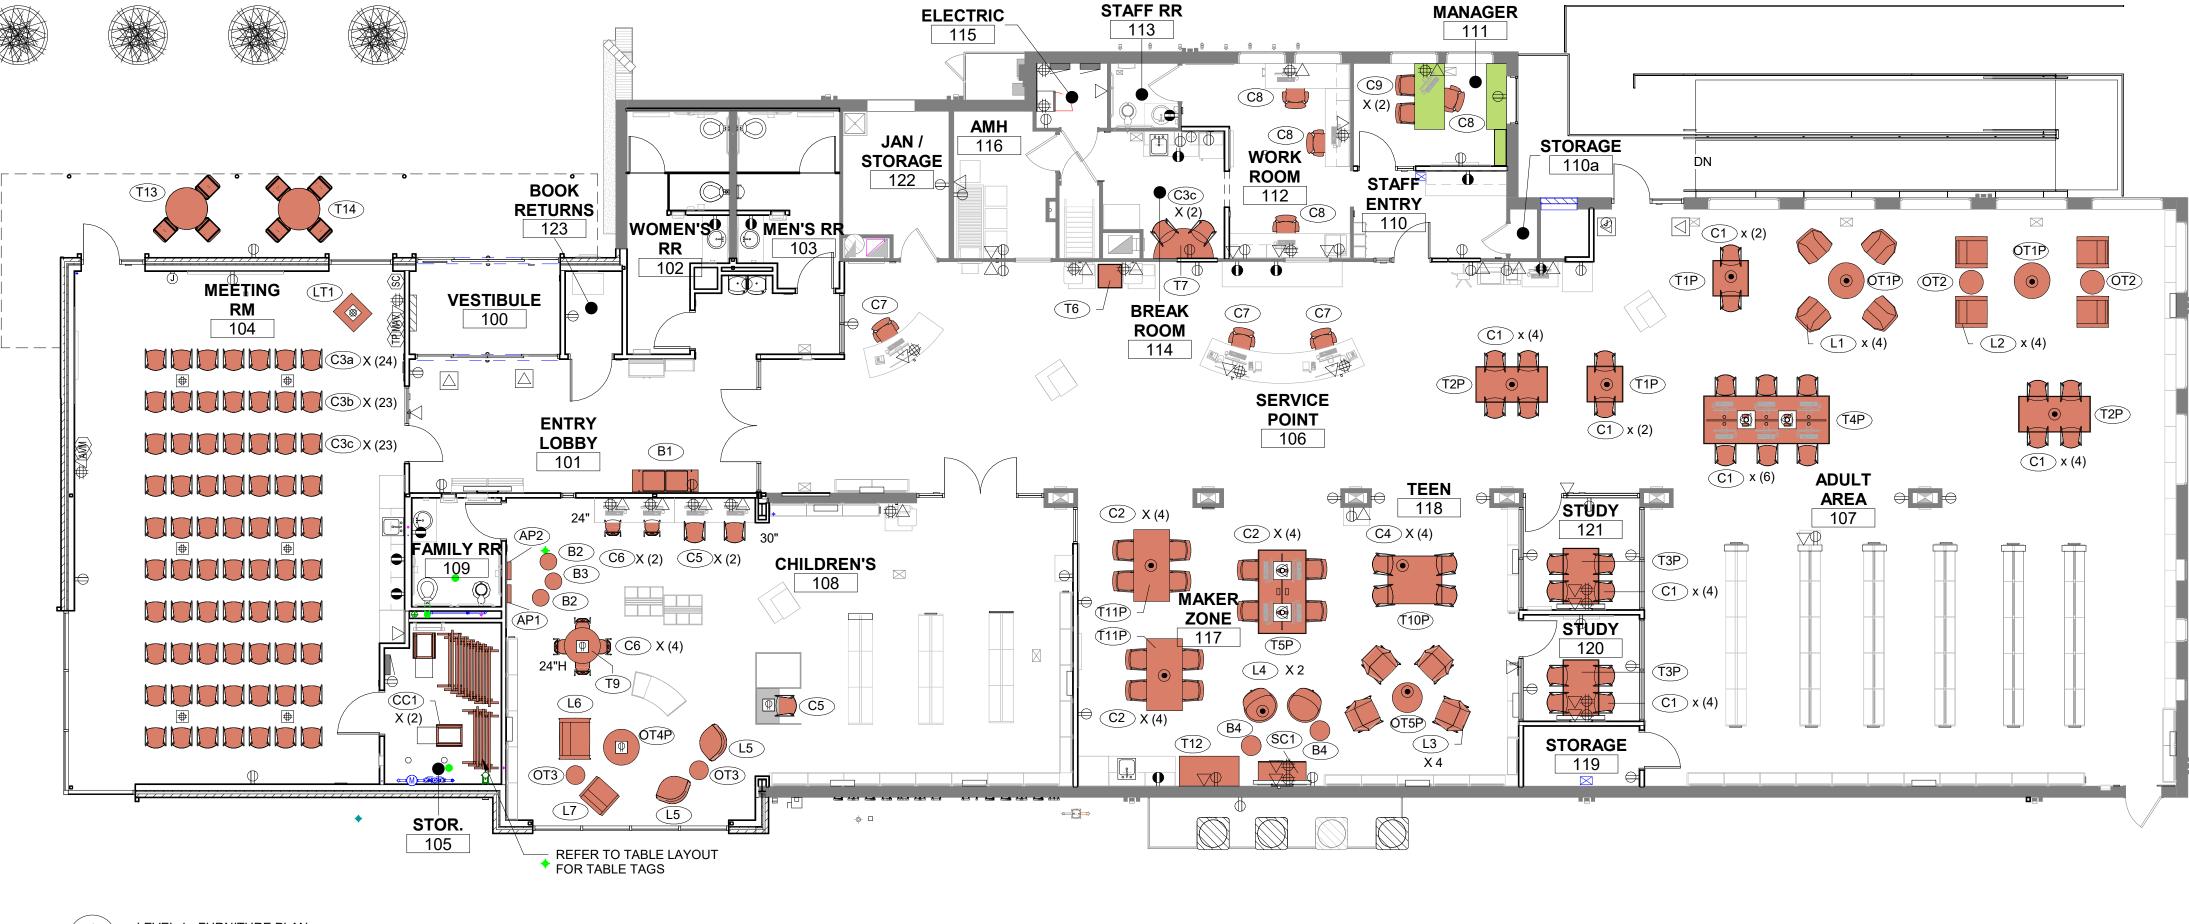

MEETING ROOM TABLE LAYOUT 1/8" = 1'-0"

LEVEL 1 - FURNITURE PLAN 1 F1.00 1/8" = 1'-0"

## **FURNITURE GENERAL NOTES**

- 1 ALL FURNITURE INDICATED BY SYMBOL IS PROVIDED, DELIVERED AND INSTALLED BY FURNITURE CONTRACTOR.
- 2 REFER TO PROJECT MANUAL FOR FURNITURE INFORMATION
- AND QUANTITIES. 3 METAL SHELVING SHOWN IS DETAILED ON A10.01

## FURNITURE PLAN LEGEND

|           | FURNITURE                                                                                                 |
|-----------|-----------------------------------------------------------------------------------------------------------|
|           | EXISTING FURNITURE TO BE REUSED                                                                           |
|           | FURNITURE BY OTHERS                                                                                       |
| <b>C#</b> | INDICATES FURNITURE LIST ITEM FOR THIS DRAWING ONLY.<br>FURNITURE FOR REFERENCE ONLY AND NOT IN CONTRACT. |
| $\oplus$  | FLOOR BOX LOCATION                                                                                        |

 $(\bullet)$ POWER/DATA STUB LOCATION

AGE 02.22.2024 DESCRIPTION RNITURE PACKA FUR BID RENOVATION AND ADDITION TO PUEBLO CITY-COUNTY LIBRARY DISTRICT BARKMAN BRANCH AD RRY MURPHY ROA EBLO, CO 81001 1300 JER PUEI DATE: 06-26-2023 PROJECT NO: 22010 SCALE: 1/8" = 1'-0" LEVEL 1 -FURNITURE PLAN F1.00 **ONSTRUCTION** 216.241.1100 382 West Ninth Street Suite 300 Cleveland, Ohio 44113 C www.HBMarchitects.co 0 R ш 0